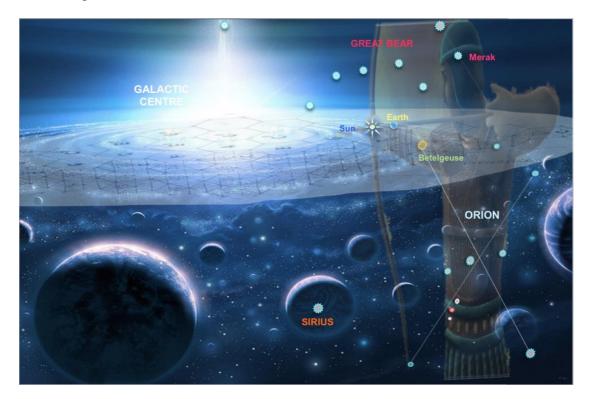

As often mentioned in these readings of the Heaven, this planetary/solar Direction of the *solstices*, consecrated to the axis **Capricorn-Cancer**, points to the <u>galactic Center</u> (every roughly 13.000 years!) among the stars of the Archer on one side, and the *Two Origins* <u>Sirius</u> and **Orion** on the other side, among the stars of Gemini, the celestial Isis and Osiris.