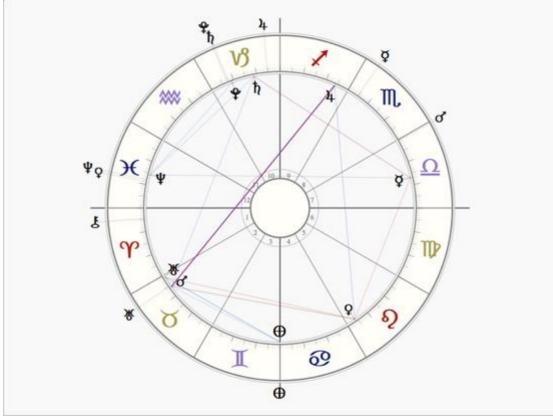

Inner Wheel: 21 December 2018 h. 22.23 UHT - Outer Wheel: 22 December 2019 h. 4.21

Therefore, year 2019 is the <u>cycle</u> of advent and ascent to such a *peak* of tension. During it, the evolution of consciousness is sustained, at a deeper and more causal level (heliocentric tropical perspective<sup>4</sup>), by the *solar Master* **Jupiter**, already immersed in the dynamic fire of <u>Sagittarius</u> (4<sup>th</sup>  $- 5^{th} - 6^{th}$  Ray) till <u>19<sup>th</sup> October 2019</u> (geocentrically till <u>2<sup>nd</sup> December</u>): the flame of His spatial Love leads the Heart of Humanity to fervently long for more elevated expansions and visions.

#### **Tropical heliocentric Heaven – 1st Quarter 2019**

Inner Wheel: 21 December 2018 h. 22.23 UHT - Outer Wheel: 20 March 2019 h. 21.58

- 1) Sun/Vulcan in Capricorn Earth in Cancer: *LET THE FIRE OF UNITY BE THE CENTER OF THE NEW CULTURE*
- 2) Jupiter in Sagittarius: Let the flame of love reveal to hearts the Truths of Heaven
- 3) Saturn in Capricorn:

### **Geocentric Heaven - 1st Quarter 2019**

Inner Wheel: 21 December 2018 h. 22.23 UHT - Outer Wheel: 20 March 2019 h. 21.58

the apparent Sun (analogically the "Personality" of Humanity) enters the threshold of the Gods (Capricorn) supported by the propulsive Fire of Uranus (in trine 120°), retrograde in "Its Sign" Aries till 6<sup>th</sup> March 2019: therefore, in this first quarter of round, It receives the last charge drive of the revolutionary thrust toward Reorganization that, when free again to act (direct motion), it will ratify the effective start of the Reconstruction process with Its definitive return into Taurus (Uranus was previously in this Sign from 15<sup>th</sup> May to 6<sup>th</sup> November 2018).