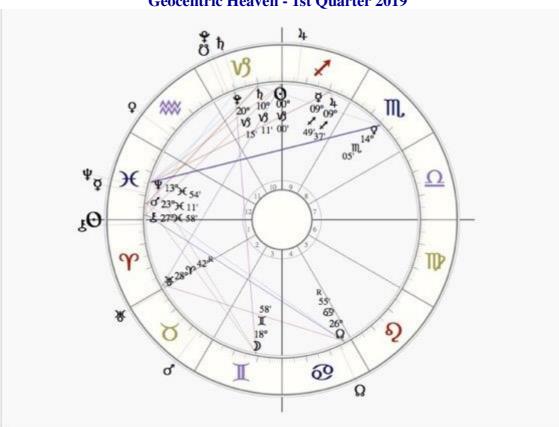

### **Geocentric Heaven - 1st Quarter 2019**

Inner Wheel: 21 December 2018 h. 22.23 UHT - Outer Wheel: 20 March 2019 h. 21.58

the apparent Sun (analogically the "Personality" of Humanity) enters the threshold of the Gods (Capricorn) supported by the propulsive Fire of Uranus (in trine 120°), retrograde in "Its Sign" Aries till 6<sup>th</sup> March 2019: therefore, in this first quarter of round, It receives the last charge drive of the revolutionary thrust toward Reorganization that, when free again to act (direct motion), it will ratify the effective start of the Reconstruction process with Its definitive return into Taurus (Uranus was previously in this Sign from 15<sup>th</sup> May to 6<sup>th</sup> November 2018).

The Fire of Wisdom, the keynote of the year, is here reinforced by the presence of both **Jupiter** and Mercury in Sagittarius, urged by the square with Neptune from *Pisces*, the God of commonality, recently challenged by the egocentric and hot-blooded Mars: the "rough waters" of the emotional reactions have to be channelled and soothed by the impersonal vision of Compassion, that "feels" the common Good and drives consciousness towards it. The other forces at stake also sustain this process of "evaporation" and sublimation, too (trine, sextiles and quintiles among the Luminaries in *Scorpio*, *Capricorn* and *Pisces*), obliging the **Moon**<sup>10</sup>, squared from *Gemini* (which transmits the pure  $2^{nd} R$ .), to give up to the magnet of the *right relationships*, to the will-to-good irradiated by the Sun-Soul at the Summit.