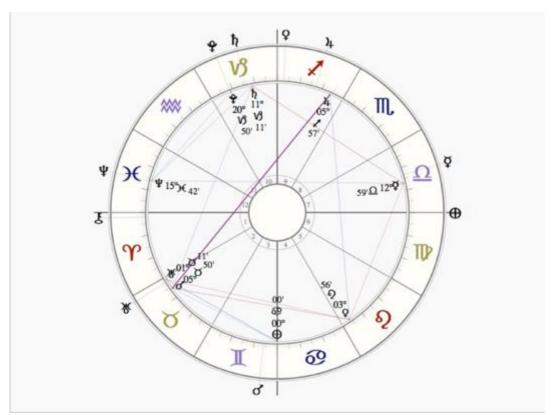

#### **Tropical heliocentric Heaven – 1st Quarter 2019**

Inner Wheel: 21 December 2018 h. 22.23 UHT - Outer Wheel: 20 March 2019 h. 21.58

- 1) Sun/Vulcan in Capricorn Earth in Cancer: *LET THE FIRE OF UNITY BE THE CENTER OF THE NEW CULTURE*
- 2) Jupiter in Sagittarius: Let the flame of love reveal to hearts the Truths of Heaven
- 3) Saturn in Capricorn:

Let the creative Intelligence light on the centers of the planetary Plan

4) Mercury in Libra:

Let the law of Harmony balance the exchanges between the kingdoms

5) Venus in Leo:

Let the strength of the enlightened Mind manifest the new solar Civilization

6) Neptune in Pisces:

Let the higher vision inspires the ideal of a planetary Order

7) Uranus in Taurus:

Let the rhythmic motion of Fire raise the vibration of Humanity

These Seven active Formulas<sup>9</sup> tend to fix, from the causal plane, the Directions impressed by the Building Rays of the solar Plan, those Sounds and Lights that rule the solar evolution of the Planet and Humanity: