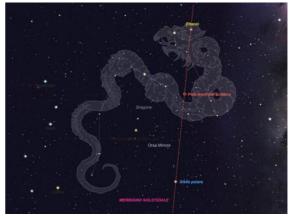

At the solstices, the Earth is in the point of the orbit where the spatial "vertical" plane containing its **polar axis** (its "spine"), and projected upon the solar "horizontal" plane of the Ecliptic, intersects the Sun: analogically, for <u>Astrosophy</u> (that fuses esoteric Astrology and Astronomy), this *is the day when solar Will and that of our planetary Logos join together*. At present, this Will is pointed or oriented to/by the Star <u>Polaris</u>, which is the current cosmic pivot and fire that *rules* the terrestrial "point of view", the entire apparent Vault of heaven according to *equatorial coordinates* (see

video): at the solstices, It 'abstracts' the planetary life towards the systemic Pole, *the North Pole of the Ecliptic* in the sumptuous constellation of the <u>Dragon</u>.

The initial and initiatory Cornerstone of the **December solstice**, the impulse that gives life, quality and appearance to the entire development of the annual cycle, is therefore the very cosmic Direction which *rightly orientates* our vision towards the *supernal Light* of the Distant Worlds, towards the subtler and fiery realities of our being and existing.