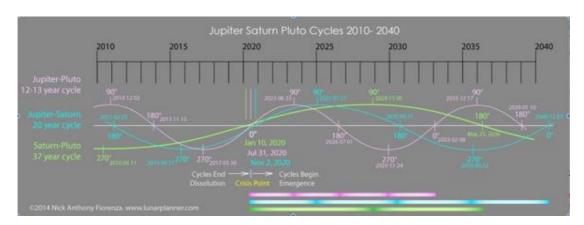

This year is really an ideal year, the most important of the *seven steps towards 2025*, as it presents a very bright and ardent 'heart': the <u>conjunction between Jupiter and Saturn in Aquarius</u> which will close, occurring at the heliocentric level on <u>November 2</u> (at the geocentric level it will be 21 <u>December 2020</u>), a year full of transcendent and initiatory flashes/conjunctions.

The first is between Saturn (Third Ray of Creative Intelligence) and Pluto (First Ray of Will/Power, vicar of Sun/Vulcan at the Center): Their exact conjunction (the last in the same Sign was in 1518!) is on 10 January 2020, in the very Full moon of Capricorn (1st, 3rd and 7th Rays).

This first celestial event will be followed, on <u>July 31</u>, by the conjunction, always in the 6th quality  $(20^{\circ}-25^{\circ})$  of *Capricorn*, between **Jupiter** and **Pluto**: the solar Wisdom through its conjunctions pours out in depth doses and lessons of *Love*, essence and Goal of the evolutionary Plan of this second solar System, thus celebrating the Glory of the *Heart of the Sun*, the subjective reality of Life