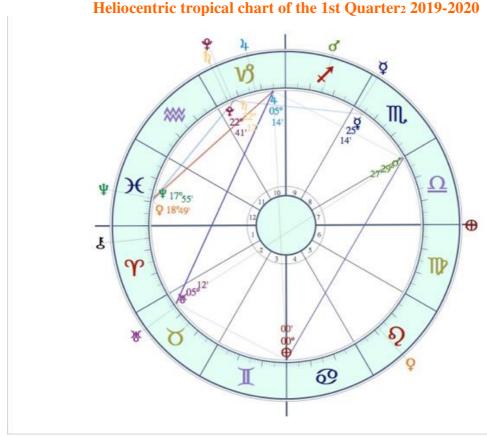

Inner Wheel: 22 December 2019 h 4.21 GMT - Outer Wheel: 20 March 2020 h 3.50

"This extraordinary and disruptive conjunction recalls the climate of the *Renaissance* and it follows the more recent one, in the eighteenth century in *Aquarius*, the driving force behind both the American War of Independence and the French Revolution": *building new ideals* is to win the Battle against the crystallization and the bad management of the Blue Planet, our Home.