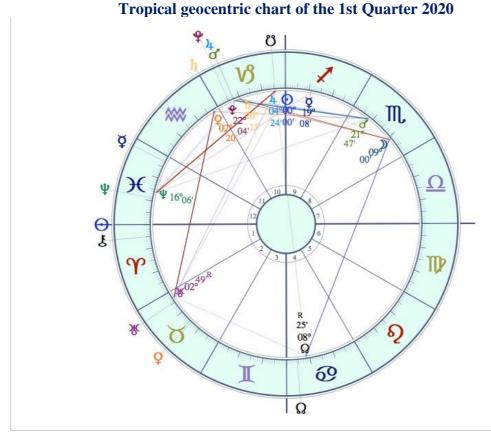

This year is really an ideal year, the most important of the *seven steps towards 2025*, as it presents a very bright and ardent 'heart': the <u>conjunction between Jupiter and Saturn in Aquarius</u> which will close, occurring at the heliocentric level on <u>November 2</u> (at the geocentric level it will be 21 <u>December 2020</u>), a year full of transcendent and initiatory flashes/conjunctions.

The first is between Saturn (Third Ray of Creative Intelligence) and Pluto (First Ray of Will/Power, vicar of Sun/Vulcan at the Center): Their exact conjunction (the last in the same Sign was in 1518!) is on 10 January 2020, in the very Full moon of Capricorn (1st, 3rd and 7th Rays).

Inner Wheel: 22 December 2019 h 4.21 GMT - Outer Wheel: 20 March 2020 h 3.50

"This extraordinary and disruptive conjunction recalls the climate of the *Renaissance* and it follows the more recent one, in the eighteenth century in *Aquarius*, the driving force behind both the American War of Independence and the French Revolution": *building new ideals* is to win the Battle against the crystallization and the bad management of the Blue Planet, our Home.

The wise and benevolent Jupiter (Second Ray of Love-Wisdom) is also in the Sign of Light supernal: the Triad of the Three Rays of Aspect (1. Vulcan/Pluto, 2. Jupiter and 3. Saturn) shines in the Summit, and great initiatory possibilities open up to the planetary and human consciousness.

This first celestial event will be followed, on <u>July 31</u>, by the conjunction, always in the 6th quality  $(20^{\circ}-25^{\circ})$  of *Capricorn*, between **Jupiter** and **Pluto**: the solar Wisdom through its conjunctions pours out in depth doses and lessons of *Love*, essence and Goal of the evolutionary Plan of this second solar System, thus celebrating the Glory of the *Heart of the Sun*, the subjective reality of Life

Jupiter and Pluto in *Capricorn*, close in the embrace of the supernal Light, reign over the visible and invisible worlds, over the life that is born and expands in a multiplicity of forms and over those forms that lose their material consistency to be transfigured into pure Light.