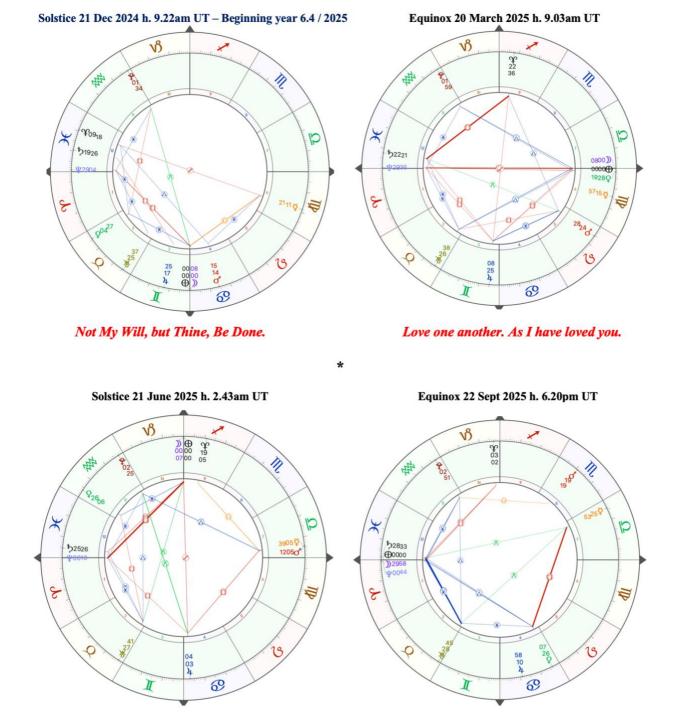

In the heliocentric chart of the *high causes*, these are the positions of the 4 solar Maharajas<sup>3</sup>:

| 6.4 – 2025            | Jupiter in Gemini 5   | II.                       | - Jupiter square Saturn   |
|-----------------------|-----------------------|---------------------------|---------------------------|
|                       | - Cancer 5 (enters on | Uranus in                 | (Jan 27)                  |
| Religiosity and       | May 16)               | Taurus 7                  | - Jupiter square Neptune  |
| intelligent communion |                       |                           | (May 15)                  |
| of Art                | Saturn in Pisces 5 –  | Neptune in Pisces 7 -     | - Neptune conjunct Saturn |
|                       | Aries 1 (enters on    | Aries 1 (enters on May 23 | in Aries 1 (Dec 11)       |
| Neptune – Mercury     | Nov 4)                |                           |                           |

The available causal Energies are invoked and evoked to nourish the advance of the <u>evolutionary</u> <u>Plan</u> of the <u>human Group</u> consciousness, according to the Goals or steps intuited in its *first* formulation and first cycle of 49 years (1987-2035), for which the crucial step of 2025 corresponds to the step and Goal 6.4 – Religiosity and intelligent communion of Art: