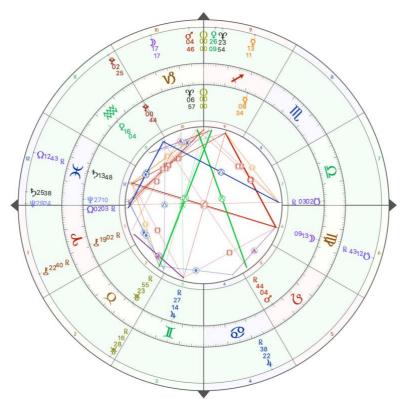

In the heliocentric chart of the *high causes*, these are the positions of the 4 solar Maharajas<sup>3</sup>:

| 6.4 – 2025            | Jupiter in Gemini 5   | II.                       | - Jupiter square Saturn   |
|-----------------------|-----------------------|---------------------------|---------------------------|
|                       | - Cancer 5 (enters on | Uranus in                 | (Jan 27)                  |
| Religiosity and       | May 16)               | Taurus 7                  | - Jupiter square Neptune  |
| intelligent communion |                       |                           | (May 15)                  |
| of Art                | Saturn in Pisces 5 –  | Neptune in Pisces 7 -     | - Neptune conjunct Saturn |
|                       | Aries 1 (enters on    | Aries 1 (enters on May 23 | in Aries 1 (Dec 11)       |
| Neptune – Mercury     | Nov 4)                |                           |                           |