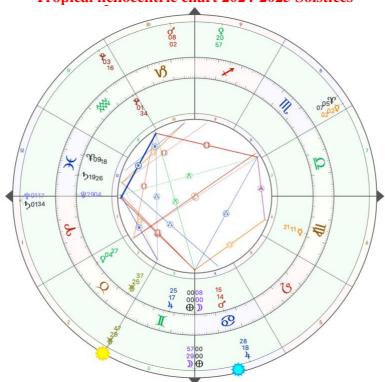

In the heliocentric chart of the *high causes*, these are the positions of the 4 solar Maharajas<sup>3</sup>:

| 6.4 – 2025            | Jupiter in Gemini 5   | II.                       | - Jupiter square Saturn   |
|-----------------------|-----------------------|---------------------------|---------------------------|
|                       | - Cancer 5 (enters on | Uranus in                 | (Jan 27)                  |
| Religiosity and       | May 16)               | Taurus 7                  | - Jupiter square Neptune  |
| intelligent communion |                       |                           | (May 15)                  |
| of Art                | Saturn in Pisces 5 –  | Neptune in Pisces 7 -     | - Neptune conjunct Saturn |
|                       | Aries 1 (enters on    | Aries 1 (enters on May 23 | in Aries 1 (Dec 11)       |
| Neptune – Mercury     | Nov 4)                |                           |                           |

The available causal Energies are invoked and evoked to nourish the advance of the <u>evolutionary</u> <u>Plan</u> of the <u>human Group</u> consciousness, according to the Goals or steps intuited in its *first* formulation and first cycle of 49 years (1987-2035), for which the crucial step of 2025 corresponds to the step and Goal 6.4 – Religiosity and intelligent communion of Art: