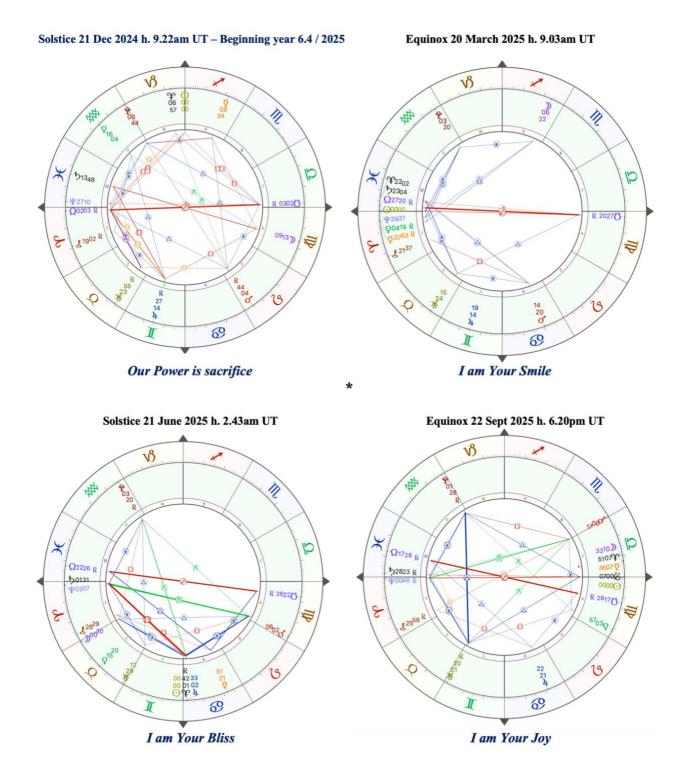

In the heliocentric chart of the *high causes*, these are the positions of the 4 solar Maharajas<sup>3</sup>:

| 6.4 – 2025            | Jupiter in Gemini 5   | II.                       | - Jupiter square Saturn   |
|-----------------------|-----------------------|---------------------------|---------------------------|
|                       | - Cancer 5 (enters on | Uranus in                 | (Jan 27)                  |
| Religiosity and       | May 16)               | Taurus 7                  | - Jupiter square Neptune  |
| intelligent communion |                       |                           | (May 15)                  |
| of Art                | Saturn in Pisces 5 –  | Neptune in Pisces 7 -     | - Neptune conjunct Saturn |
|                       | Aries 1 (enters on    | Aries 1 (enters on May 23 | in Aries 1 (Dec 11)       |
| Neptune – Mercury     | Nov 4)                |                           |                           |

We have thus associated the 4 *crucial* impulses of Cycle 2025 (solstices and equinoxes) with 4 causal Formulas that have changed the direction of human and planetary evolution: 4 Words of Power pronounced by the *Master of masters*, the Christ, in His first Coming, *awaiting and preparing for His Reappearance*.