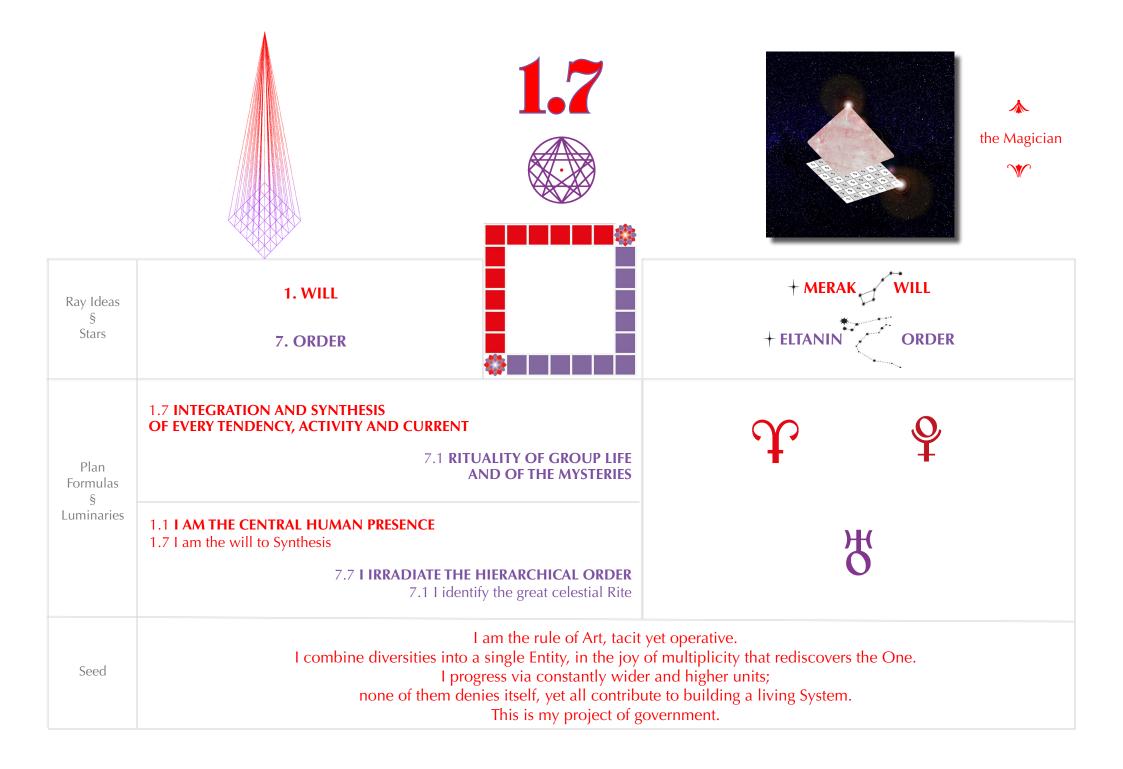

"Who is well oriented is the Way".

Below is a legend and a summary table of the various levels of work of the Sowing identified for the Common Action of Impression:

- The creative representations of the 7 central Goals (1.1, 2.2, 3.3 ...) introduce the 6 Vortices of equal Ray (1.1 Restoration of the Mysteries for 1.2, 1.3, 1.4, 1.5, 1.6 and 1.7; etc.).
- \* In the Sheets of each Vortex/Vertex, under the Symbol of the Goal and those of the Numerical Ratio/Interval and of the 'Job' of the Functionary, the table of correspondences appears according to 3 levels of work:
- \* At the first level, that of the **Crosses**<sup>1</sup>, the 2 energies or **Ray Ideas** of the Vortex are asserted by the Functionary every day and particularly activated on the days of alignment with the two related **Stars/Constellations** –
- \* At the second level, that of the Polarities of Vortices of the Table of the Plan, the symmetrical Goals of the Interval are asserted with the relative Formulas<sup>2</sup> together with those of the central Goals (e.g. for 6.4-4.6, also 4.4 and 6.6); in particular, they are activated when the two Luminaries of the relative Rays are joined <u>heliocentrically</u>, i.e. they trace a primary and causal direction between the central Sun and the Zodiac<sup>3</sup> –
- \* At the third level is the **Seed** of the Vortex, as Chant or Magical Action part of the systemic Chorus

### \* \* \*

<sup>1</sup> The **Cross** is the maximum *systemic structure*, which irradiate in Space, through 12 Vortices, the power of the Ray being transmitted by one of the Seven major Centers or Goals of the Central Axis of <u>unisons</u>: the 12 Vortices with the Number **1** irradiate the Center and Goal **1.1**, the 12 with the **2** irradiate the **2.2** ...; so that every 'Vertex' or 'Functionary of Vortex' belongs to two Crosses simultaneously. This highest energetic level of sound Construction corresponds to the cosmic plane of Heaven, so for us is the Sun-Earth alignment with the celestial Fires of Stars and Constellations along the solar plane of the ecliptic.

<sup>2</sup> An *ideal Formula is* an association of *Ideas* or pure Energies; while these live and pulsate on the 4<sup>th</sup> *buddhic* plane, 'thought' and vivified by planetary, solar or cosmic Creators, the Formulas are asserted on the 5<sup>th</sup> *manasic* plane and can be intuited by the abstract or superior Mind, the very 'energetic substance' of the *human Soul*.

## Summary table:

| Working Levels     | Daily Assertion (rotation cycle)                          | Activation during the year (revolution cycle)                                                              |
|--------------------|-----------------------------------------------------------|------------------------------------------------------------------------------------------------------------|
|                    | Assertion of the Ray Crosses in connection with their own | The Crosses are activated in the polarity of dates of the ali-                                             |
|                    | cosmic Source.                                            | gnments of the Sun-Earth Axis with the Seven cosmic Ray                                                    |
|                    |                                                           | Fires, to anchor these Ray energies in Space:                                                              |
|                    | Ray words:                                                | 1 <sup>st</sup> Cross / <u>Merak</u> ( <u>Ursa Major</u> ): Will                                           |
|                    |                                                           | 2 <sup>nd</sup> Cross / <u>Sirius</u> ( <u>Canis Major</u> ): Love                                         |
|                    |                                                           | 3 <sup>rd</sup> Cross / <u>Alcyone</u> ( <u>Pleiades</u> ): Light                                          |
| Ray Ideas          | 1) Will                                                   | 4 <sup>th</sup> Cross / <u>Aldebaran</u> (The Bull): Harmony                                               |
| §                  | 2) Love                                                   | 5 <sup>th</sup> Cross / <u>Regulus</u> (The Lion): Strength                                                |
| Stars              | 3) Light                                                  | 6 <sup>th</sup> Cross / <u>Antares</u> (The Scorpion): Union                                               |
|                    | 4) Harmony                                                | 7 <sup>th</sup> Cross / Eltanin ( <u>Dragon</u> ): Order                                                   |
|                    | 5) Strength                                               | ***                                                                                                        |
|                    | 6) Union                                                  | All the Crosses anchor the <i>cosmic energy</i> (of the higher Cycles)                                     |
|                    |                                                           | at the Earthly Solstices and Equinoxes through the affirmation                                             |
|                    | 7) Order                                                  | "The planetary Order asserts the Plan of love and light". In parti-                                        |
|                    |                                                           | <ul> <li>cular:</li> <li><u>at the solstices the alignment</u> is to Betelgeuse (Orion) – Polar</li> </ul> |
|                    |                                                           | Star (Ursa Minor) – Eltanin (Dragon)                                                                       |
|                    |                                                           | • at the equinoxes it is to Alkaid ( <u>Ursa Major</u> )                                                   |
| Plan Formulas      | Assertion of the Polarity of Vortexes and relative Goals  | it is activated when the two related <i>Luminaries</i> join together                                       |
| § Luminaries       | Assertion of the rolanty of voltexes and relative doals   | (or build another substitute direction)                                                                    |
| Vortex/Vertex Seed | In the here and now, o                                    | everywhere and always.                                                                                     |