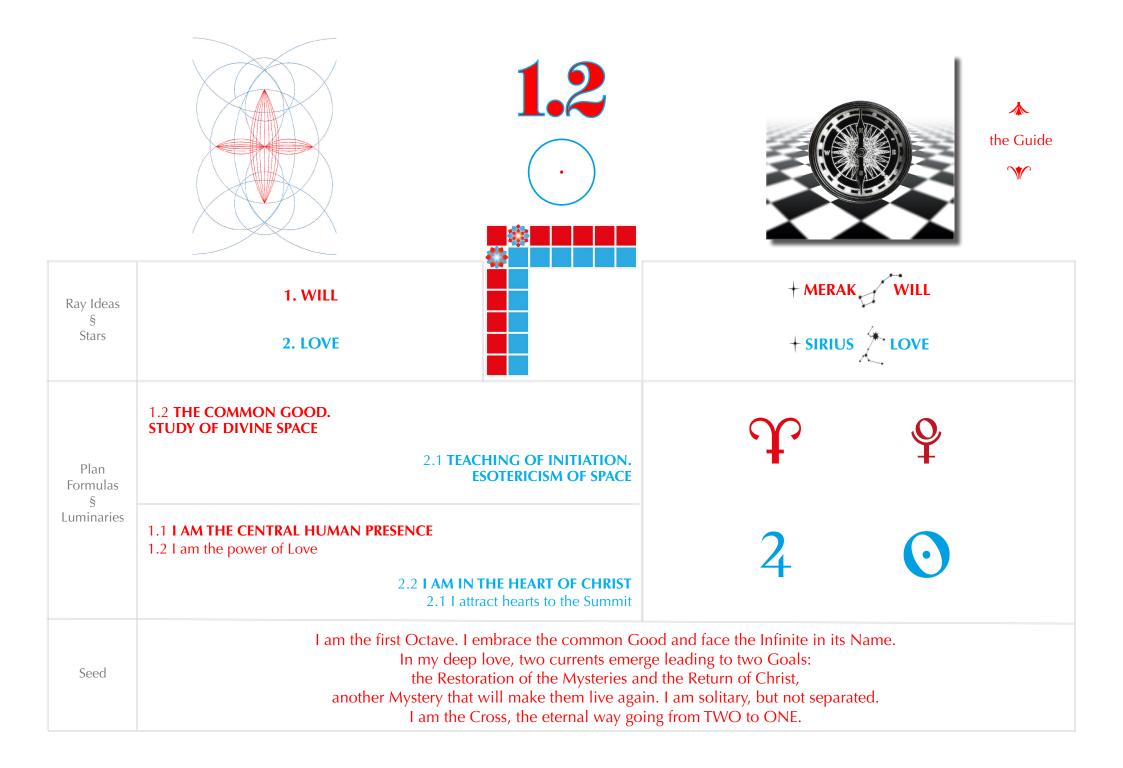

"Who is well oriented is the Way".

Below is a legend and a summary table of the various levels of work of the Sowing identified for the Common Action of Impression:

- The creative representations of the 7 central Goals (1.1, 2.2, 3.3 ...) introduce the 6 Vortices of equal Ray (1.1 Restoration of the Mysteries for 1.2, 1.3, 1.4, 1.5, 1.6 and 1.7; etc.).
- \* In the Sheets of each Vortex/Vertex, under the Symbol of the Goal and those of the Numerical Ratio/Interval and of the 'Job' of the Functionary, the table of correspondences appears according to 3 levels of work:
- \* At the first level, that of the **Crosses**<sup>1</sup>, the 2 energies or **Ray Ideas** of the Vortex are asserted by the Functionary every day and particularly activated on the days of alignment with the two related **Stars/Constellations** –
- \* At the second level, that of the Polarities of Vortices of the Table of the Plan, the symmetrical Goals of the Interval are asserted with the relative Formulas<sup>2</sup> together with those of the central Goals (e.g. for 6.4-4.6, also 4.4 and 6.6); in particular, they are activated when the two Luminaries of the relative Rays are joined <u>heliocentrically</u>, i.e. they trace a primary and causal direction between the central Sun and the Zodiac<sup>3</sup> –
- \* At the third level is the **Seed** of the Vortex, as Chant or Magical Action part of the systemic Chorus

### \* \* \*

<sup>1</sup> The **Cross** is the maximum *systemic structure*, which irradiate in Space, through 12 Vortices, the power of the Ray being transmitted by one of the Seven major Centers or Goals of the Central Axis of <u>unisons</u>: the 12 Vortices with the Number **1** irradiate the Center and Goal **1.1**, the 12 with the **2** irradiate the **2.2** ...; so that every 'Vertex' or 'Functionary of Vortex' belongs to two Crosses simultaneously. This highest energetic level of sound Construction corresponds to the cosmic plane of Heaven, so for us is the Sun-Earth alignment with the celestial Fires of Stars and Constellations along the solar plane of the ecliptic.

<sup>2</sup> An *ideal Formula is* an association of *Ideas* or pure Energies; while these live and pulsate on the 4<sup>th</sup> *buddhic* plane, 'thought' and vivified by planetary, solar or cosmic Creators, the Formulas are asserted on the 5<sup>th</sup> *manasic* plane and can be intuited by the abstract or superior Mind, the very 'energetic substance' of the *human Soul*.

## Summary table:

| Working Levels     | Daily Assertion (rotation cycle)                          | Activation during the year (revolution cycle)                                                              |
|--------------------|-----------------------------------------------------------|------------------------------------------------------------------------------------------------------------|
|                    | Assertion of the Ray Crosses in connection with their own | The Crosses are activated in the polarity of dates of the ali-                                             |
|                    | cosmic Source.                                            | gnments of the Sun-Earth Axis with the Seven cosmic Ray                                                    |
|                    |                                                           | Fires, to anchor these Ray energies in Space:                                                              |
|                    | Ray words:                                                | 1 <sup>st</sup> Cross / <u>Merak</u> ( <u>Ursa Major</u> ): Will                                           |
|                    |                                                           | 2 <sup>nd</sup> Cross / <u>Sirius</u> ( <u>Canis Major</u> ): Love                                         |
|                    |                                                           | 3 <sup>rd</sup> Cross / <u>Alcyone</u> ( <u>Pleiades</u> ): Light                                          |
| Ray Ideas          | 1) Will                                                   | 4 <sup>th</sup> Cross / <u>Aldebaran</u> (The Bull): Harmony                                               |
| §                  | 2) Love                                                   | 5 <sup>th</sup> Cross / <u>Regulus</u> (The Lion): Strength                                                |
| Stars              | 3) Light                                                  | 6 <sup>th</sup> Cross / <u>Antares</u> (The Scorpion): Union                                               |
|                    | 4) Harmony                                                | 7 <sup>th</sup> Cross / Eltanin ( <u>Dragon</u> ): Order                                                   |
|                    | 5) Strength                                               | ***                                                                                                        |
|                    | 6) Union                                                  | All the Crosses anchor the <i>cosmic energy</i> (of the higher Cycles)                                     |
|                    |                                                           | at the Earthly Solstices and Equinoxes through the affirmation                                             |
|                    | 7) Order                                                  | "The planetary Order asserts the Plan of love and light". In parti-                                        |
|                    |                                                           | <ul> <li>cular:</li> <li><u>at the solstices the alignment</u> is to Betelgeuse (Orion) – Polar</li> </ul> |
|                    |                                                           | Star (Ursa Minor) – Eltanin (Dragon)                                                                       |
|                    |                                                           | • at the equinoxes it is to Alkaid ( <u>Ursa Major</u> )                                                   |
| Plan Formulas      | Assertion of the Polarity of Vortexes and relative Goals  | it is activated when the two related <i>Luminaries</i> join together                                       |
| § Luminaries       | Assertion of the rolanty of voltexes and relative doals   | (or build another substitute direction)                                                                    |
| Vortex/Vertex Seed | In the here and now, o                                    | everywhere and always.                                                                                     |