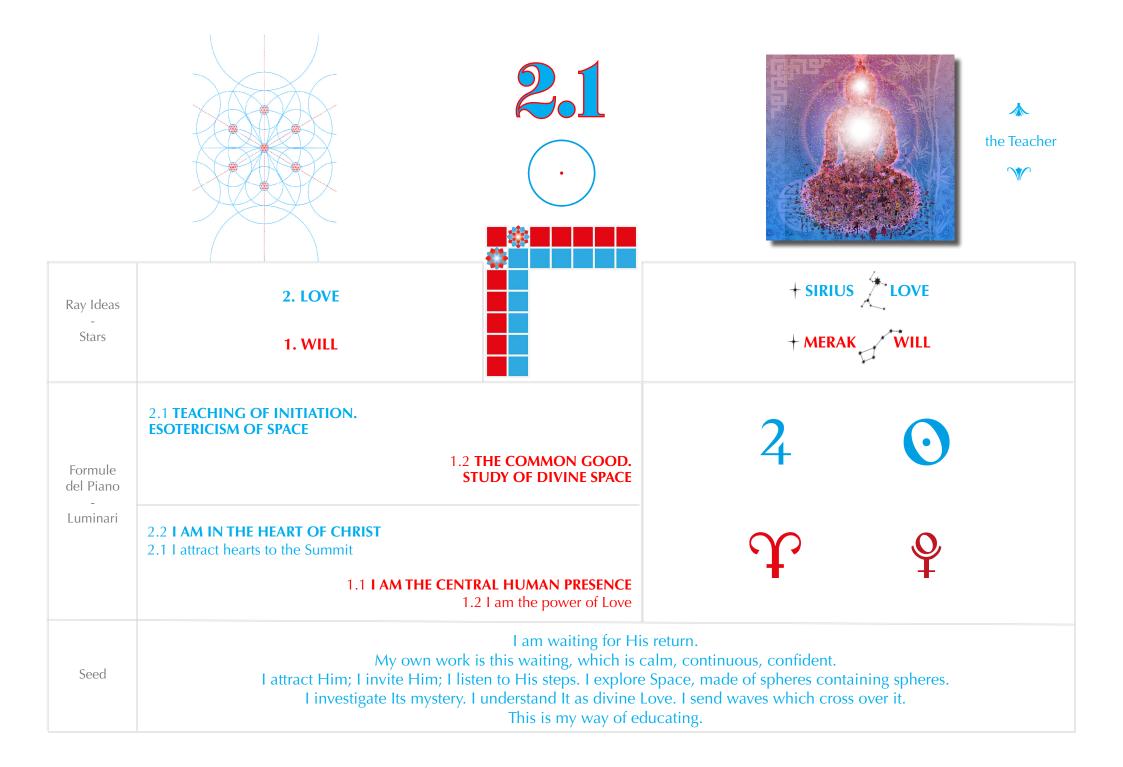

"Who is well oriented is the Way".

Below is a legend and a summary table of the various levels of work of the Sowing identified for the Common Action of Impression:

- The creative representations of the 7 central Goals (1.1, 2.2, 3.3 ...) introduce the 6 Vortices of equal Ray (1.1 Restoration of the Mysteries for 1.2, 1.3, 1.4, 1.5, 1.6 and 1.7; etc.).
- \* In the Sheets of each Vortex/Vertex, under the Symbol of the Goal and those of the Numerical Ratio/Interval and of the 'Job' of the Functionary, the table of correspondences appears according to 3 levels of work:
- \* At the first level, that of the **Crosses**<sup>1</sup>, the 2 energies or **Ray Ideas** of the Vortex are asserted by the Functionary every day and particularly activated on the days of alignment with the two related **Stars/Constellations** –
- \* At the second level, that of the Polarities of Vortices of the Table of the Plan, the symmetrical Goals of the Interval are asserted with the relative Formulas<sup>2</sup> together with those of the central Goals (e.g. for 6.4-4.6, also 4.4 and 6.6); in particular, they are activated when the two Luminaries of the relative Rays are joined <u>heliocentrically</u>, i.e. they trace a primary and causal direction between the central Sun and the Zodiac<sup>3</sup> –
- \* At the third level is the **Seed** of the Vortex, as Chant or Magical Action part of the systemic Chorus

### \* \* \*

<sup>1</sup> The **Cross** is the maximum *systemic structure*, which irradiate in Space, through 12 Vortices, the power of the Ray being transmitted by one of the Seven major Centers or Goals of the Central Axis of <u>unisons</u>: the 12 Vortices with the Number **1** irradiate the Center and Goal **1.1**, the 12 with the **2** irradiate the **2.2** ...; so that every 'Vertex' or 'Functionary of Vortex' belongs to two Crosses simultaneously. This highest energetic level of sound Construction corresponds to the cosmic plane of Heaven, so for us is the Sun-Earth alignment with the celestial Fires of Stars and Constellations along the solar plane of the ecliptic.

<sup>2</sup> An *ideal Formula is* an association of *Ideas* or pure Energies; while these live and pulsate on the 4<sup>th</sup> *buddhic* plane, 'thought' and vivified by planetary, solar or cosmic Creators, the Formulas are asserted on the 5<sup>th</sup> *manasic* plane and can be intuited by the abstract or superior Mind, the very 'energetic substance' of the *human Soul*.

## Summary table:

| Working Levels     | Daily Assertion (rotation cycle)                          | Activation during the year (revolution cycle)                                                              |
|--------------------|-----------------------------------------------------------|------------------------------------------------------------------------------------------------------------|
|                    | Assertion of the Ray Crosses in connection with their own | The Crosses are activated in the polarity of dates of the ali-                                             |
|                    | cosmic Source.                                            | gnments of the Sun-Earth Axis with the Seven cosmic Ray                                                    |
|                    |                                                           | Fires, to anchor these Ray energies in Space:                                                              |
|                    | Ray words:                                                | 1 <sup>st</sup> Cross / <u>Merak</u> ( <u>Ursa Major</u> ): Will                                           |
|                    |                                                           | 2 <sup>nd</sup> Cross / <u>Sirius</u> ( <u>Canis Major</u> ): Love                                         |
|                    |                                                           | 3 <sup>rd</sup> Cross / <u>Alcyone</u> ( <u>Pleiades</u> ): Light                                          |
| Ray Ideas          | 1) Will                                                   | 4 <sup>th</sup> Cross / <u>Aldebaran</u> (The Bull): Harmony                                               |
| §                  | 2) Love                                                   | 5 <sup>th</sup> Cross / <u>Regulus</u> (The Lion): Strength                                                |
| Stars              | 3) Light                                                  | 6 <sup>th</sup> Cross / <u>Antares</u> (The Scorpion): Union                                               |
|                    | 4) Harmony                                                | 7 <sup>th</sup> Cross / Eltanin ( <u>Dragon</u> ): Order                                                   |
|                    | 5) Strength                                               | ***                                                                                                        |
|                    | 6) Union                                                  | All the Crosses anchor the <i>cosmic energy</i> (of the higher Cycles)                                     |
|                    |                                                           | at the Earthly Solstices and Equinoxes through the affirmation                                             |
|                    | 7) Order                                                  | "The planetary Order asserts the Plan of love and light". In parti-                                        |
|                    |                                                           | <ul> <li>cular:</li> <li><u>at the solstices the alignment</u> is to Betelgeuse (Orion) – Polar</li> </ul> |
|                    |                                                           | Star (Ursa Minor) – Eltanin (Dragon)                                                                       |
|                    |                                                           | • at the equinoxes it is to Alkaid ( <u>Ursa Major</u> )                                                   |
| Plan Formulas      | Assertion of the Polarity of Vortexes and relative Goals  | it is activated when the two related <i>Luminaries</i> join together                                       |
| § Luminaries       | Assertion of the rolanty of voltexes and relative doals   | (or build another substitute direction)                                                                    |
| Vortex/Vertex Seed | In the here and now, o                                    | everywhere and always.                                                                                     |