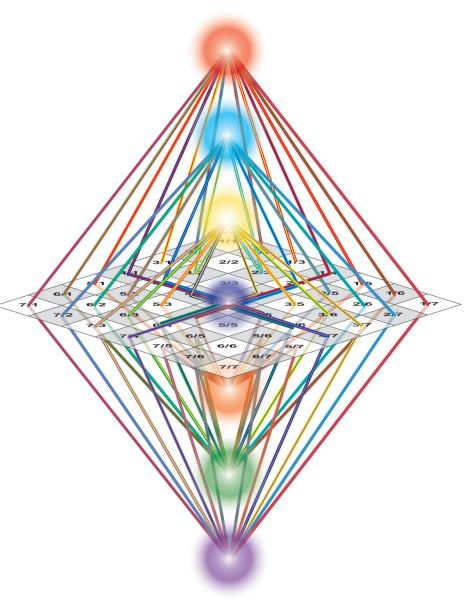

### \* \* \*

<sup>1</sup> The **Cross** is the maximum *systemic structure*, which irradiate in Space, through 12 Vortices, the power of the Ray being transmitted by one of the Seven major Centers or Goals of the Central Axis of <u>unisons</u>: the 12 Vortices with the Number **1** irradiate the Center and Goal **1.1**, the 12 with the **2** irradiate the **2.2** ...; so that every 'Vertex' or 'Functionary of Vortex' belongs to two Crosses simultaneously. This highest energetic level of sound Construction corresponds to the cosmic plane of Heaven, so for us is the Sun-Earth alignment with the celestial Fires of Stars and Constellations along the solar plane of the ecliptic.

## Summary table:

| Working Levels     | Daily Assertion (rotation cycle)                          | Activation during the year (revolution cycle)                                                              |
|--------------------|-----------------------------------------------------------|------------------------------------------------------------------------------------------------------------|
|                    | Assertion of the Ray Crosses in connection with their own | The Crosses are activated in the polarity of dates of the ali-                                             |
|                    | cosmic Source.                                            | gnments of the Sun-Earth Axis with the Seven cosmic Ray                                                    |
|                    |                                                           | Fires, to anchor these Ray energies in Space:                                                              |
|                    | Ray words:                                                | 1 <sup>st</sup> Cross / <u>Merak</u> ( <u>Ursa Major</u> ): Will                                           |
|                    |                                                           | 2 <sup>nd</sup> Cross / <u>Sirius</u> ( <u>Canis Major</u> ): Love                                         |
|                    |                                                           | 3 <sup>rd</sup> Cross / <u>Alcyone</u> ( <u>Pleiades</u> ): Light                                          |
| Ray Ideas          | 1) Will                                                   | 4 <sup>th</sup> Cross / <u>Aldebaran</u> (The Bull): Harmony                                               |
| §                  | 2) Love                                                   | 5 <sup>th</sup> Cross / <u>Regulus</u> (The Lion): Strength                                                |
| Stars              | 3) Light                                                  | 6 <sup>th</sup> Cross / <u>Antares</u> (The Scorpion): Union                                               |
|                    | 4) Harmony                                                | 7 <sup>th</sup> Cross / Eltanin ( <u>Dragon</u> ): Order                                                   |
|                    | 5) Strength                                               | ***                                                                                                        |
|                    | 6) Union                                                  | All the Crosses anchor the <i>cosmic energy</i> (of the higher Cycles)                                     |
|                    |                                                           | at the Earthly Solstices and Equinoxes through the affirmation                                             |
|                    | 7) Order                                                  | "The planetary Order asserts the Plan of love and light". In parti-                                        |
|                    |                                                           | <ul> <li>cular:</li> <li><u>at the solstices the alignment</u> is to Betelgeuse (Orion) – Polar</li> </ul> |
|                    |                                                           | Star (Ursa Minor) – Eltanin (Dragon)                                                                       |
|                    |                                                           | • at the equinoxes it is to Alkaid ( <u>Ursa Major</u> )                                                   |
| Plan Formulas      | Assertion of the Polarity of Vortexes and relative Goals  | it is activated when the two related <i>Luminaries</i> join together                                       |
| § Luminaries       | Assertion of the rolanty of voltexes and relative doals   | (or build another substitute direction)                                                                    |
| Vortex/Vertex Seed | In the here and now, o                                    | everywhere and always.                                                                                     |